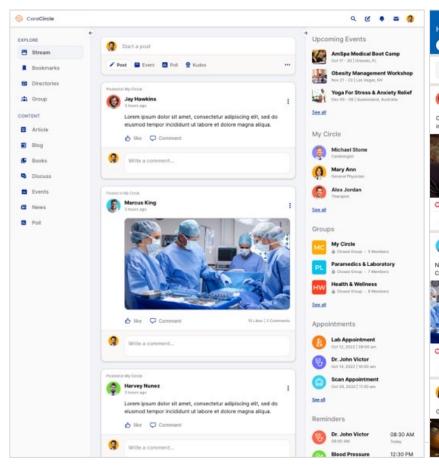

#### Communication

- Activity Stream Activity streams display a group, member, or community's activities chronologically
- Groups Users can create and join public, open, and closed groups. Patients, by default, will be a part of the closed group.
- Posts Users can share brief messages, videos, and images through posts.
- Events: Users can create, organize, and manage public and private events.
- Comments & likes Provide comments on various topics and posts. Users can share and support the emotions through likes, get well soon etc.
- Private Messaging Send private messages to a User or group.
- Attachments Add attachments to all content and comments. It also allows for capturing medical records in one place.

#### Content Management

- Widgets Easily find the latest topics, events, groups, and new users grouped as widgets.
- Search The powerful search function allows Healthcare professionals to find what they need quickly.

- Highlight Content Highlight the critical content that stands out for extra attention.
- Follow groups/members Follow the members or groups to stay informed on the latest content.
- Tagging Content can be tagged with labels, making content easy to find and well organized.