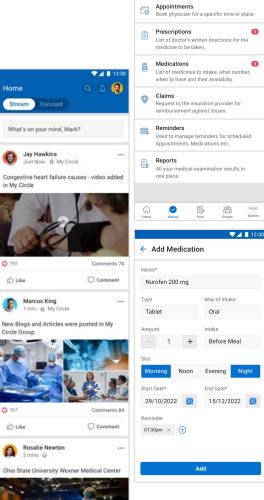

Action Center - CareCircle Actions
help users to get work done
through quick communications.
Design the Action Templates
based on your needs that act to
collect, request, and post
information. Actions play a crucial
role in integrating any external
application using APIs. Action
Templates include new forms,
feedback, applying for leave,
Scheduling a meeting, and many
more.