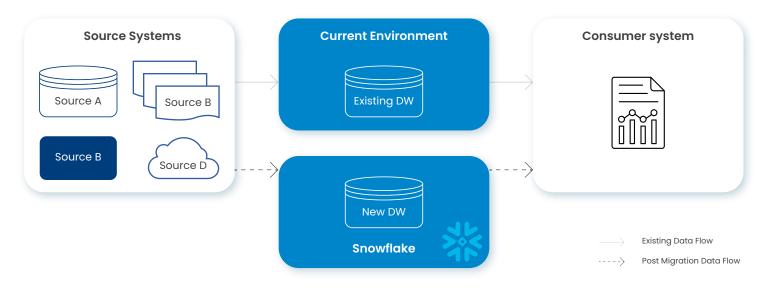

alue from all its structured and unstructured data. ACL Digital's Snowflake Data warehouse solution helps you use your data in a more business-centric fashion without worrying about manually creating and maintaining your warehouse infrastructure.

Having built complex data platforms for various clients across industry verticals like HealthCare, Life Sciences, Telecom, and Retail with its comprehensive data services, ACL Digital can help in:



Developing new Cloud Data platform and warehouse



Managed Services for Change Requests & Release Management



Migration of existing Data warehouse and data to Snowflake



Establish Data Quality & Security Controls



\$20K\*\* - Cost for 10 source tables migration POC

\*\*Terms and conditions applied

#### **Migration High level Architecture**





# **Data and Analytics Offerings**



# **Strategic Advisory & Consulting**

- Business Discovery and Blue-Print
- Tool Selection, Software License & Sizing
- Enterprise Data Planning & Management
- Data Modelling and Design
- Report Rationalization Services
- Big Data Consulting

### **Data Integration**

- End to end Data Pipelines
- Data Cleansing & Transformation
- ETL / ELT
- Data Warehouses / Data Lakes / Enterprise Data Hubs
- Data Integrity
- Data Enrichment and Performance Tuning
- Data Profiling

## Visualization, Analytics, Big Data

- **Analytical Reporting**
- Visualization Solutions
- **Customer & Marketing Analytics**
- Operational Analytics
- **Risk Analytics**
- Corporate Performance Management

### Data Management

- Data Quality, Security & Data Governance
- Master a